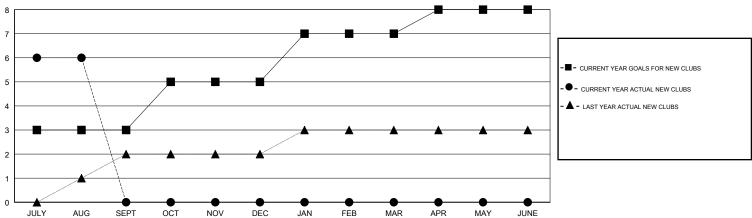

| 0             | JULY/AUG/SEPT         | -40                       | 196                     | 90                                           |
| OCT/NOV/DEC                  | 2             | 0         | 0             | OCT/NOV/DEC           | 68                        | 0                       | 0                                            |
| JAN/FEB/MAR                  | 2             | 0         | 0             | JAN/FEB/MAR           | 72                        | 0                       | 0                                            |
| APR/MAY/JUNE                 | 1             | 0         | 0             | APR/MAY/JUNE          | 40                        | 0                       | 0                                            |

#### GOALS AND ACTUAL NEW CLUBS CUMULATIVE



#### GOALS AND ACTUAL MEMBERS CUMULATIVE



| -■- MEMBER GROWTH NET GOAL        |  |
|-----------------------------------|--|
| - ● - MEMBER GROWTH ACTUAL        |  |
| - ▲ - LAST YEAR MEMBERSHIP ACTUAL |  |
|                                   |  |
|                                   |  |
|                                   |  |

| DROPPED CLUBS: 0 |    |
|------------------|----|
| DROPPED MEMBERS  |    |
| DECEASED         | 2  |
| CLUB CANCELLED   | 0  |
| OTHER            | 88 |
| TOTAL            | 90 |

| 18 CLUBS OF 75 ADDED 1 OR MORE | GENDER DISTRIBUTION |             |  |
|--------------------------------|---------------------|-------------|--|
| NEW MEMBERS                    | MALE<br>FEMALE      | 2,09<br>724 |  |
|                                | Women Percentag     |