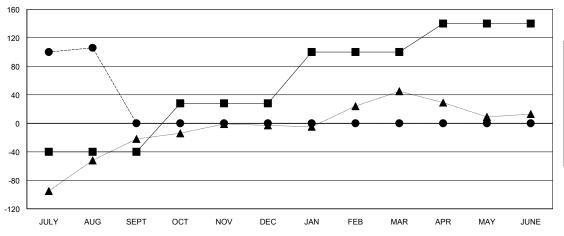

#### GOALS AND ACTUAL MEMBERS CUMULATIVE

| -■- MEMBER GROWTH NET GOAL        |  |
|-----------------------------------|--|
| - ● - MEMBER GROWTH ACTUAL        |  |
| - ▲ - LAST YEAR MEMBERSHIP ACTUAL |  |
|                                   |  |
|                                   |  |
|                                   |  |